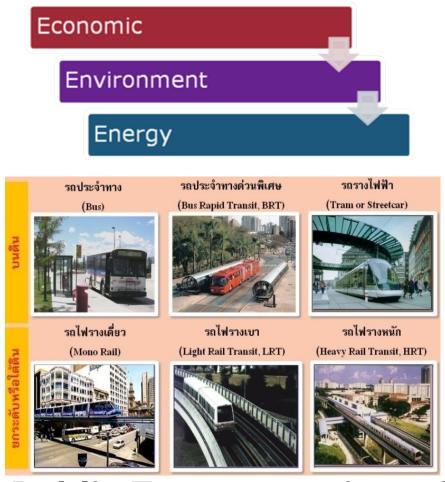

#### Increase Public Transport Share

Public Transportation: Solution for traffic and transportation improvement