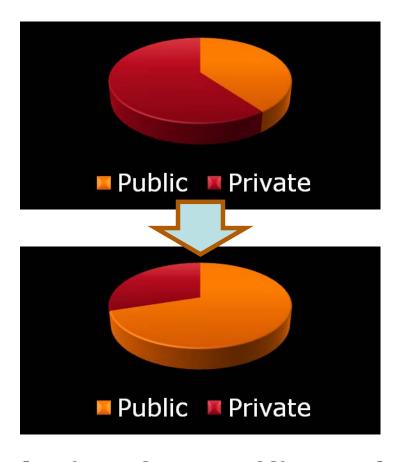

#### Increase Public Transport Share

Public Transportation: Solution for traffic and transportation improvement